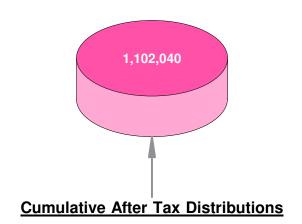

| 0                                    | 14                                       | 12                              | 7                                            | 6                                 | 7                                   | 14                                                   |

Capital Gains Tax: 20.00% Income Tax: 35.00%

Capital gains tax calculations are based upon a ratio of asset value to remaining cost basis in any given year.

<sup>\*</sup>The composite capital gains tax rate includes 50.00% short-term gains subject to ordinary income tax and 50.00% long-term gains subject to capital gains tax. The individual tax rates used to create the composite tax rate are:

<sup>\*\*</sup>Column (10) is reduced by a 1.50% management fee.

A Look at Year 40







### Accumulation and Distribution Summary

### **Cumulative Contributions**



### **Account Values**

## \$1,200k 900k 600k 300k 300k \$14 84 Age 45 54 64 74

### **Cumulative After Tax Distributions**



## Accumulation and Distribution Summary