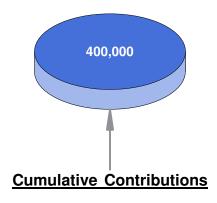

| 0                                    | 14                                       | 12                              | 7                                            | 6                                 | 7                                   | 14                                                   |

Capital Gains Tax: 20.00% Income Tax: 35.00%

Capital gains tax calculations are based upon a ratio of asset value to remaining cost basis in any given year.

<sup>\*</sup>The composite capital gains tax rate includes 50.00% short-term gains subject to ordinary income tax and 50.00% long-term gains subject to capital gains tax. The individual tax rates used to create the composite tax rate are:

<sup>\*\*</sup>Column (10) is reduced by a 1.50% management fee.

A Look at Year 40







### Accumulation and Distribution Summary

### **Cumulative Contributions**



### **Account Values**

## \$1,200k 900k 600k 300k 300k \$14 84 Age 45 54 64 74

### **Cumulative After Tax Distributions**



## Accumulation and Distribution Summary