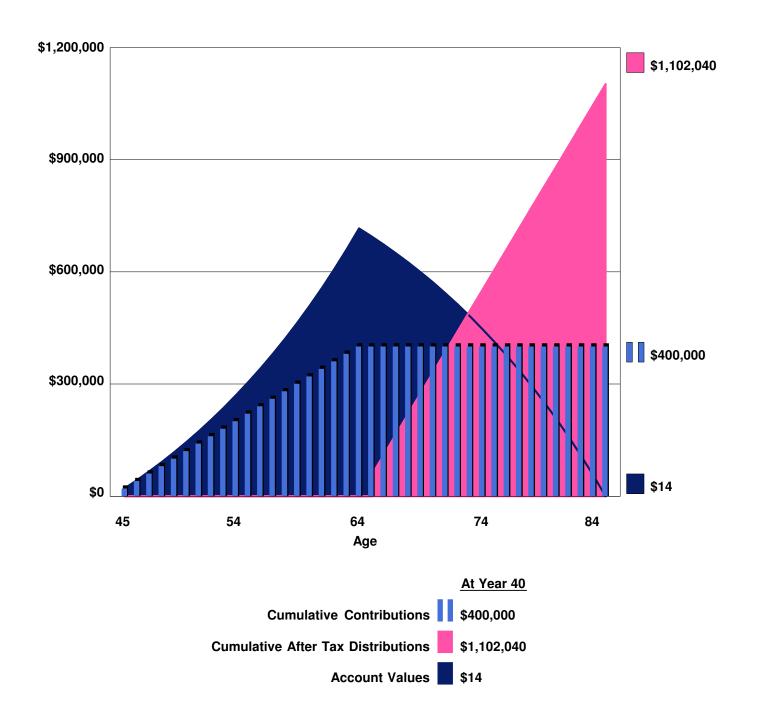

<sup>\*\*</sup>Column (10) is reduced by a 1.50% management fee.

A Look at Year 40

### Accumulation and Distribution Summary

### **Cumulative Contributions**

### **Account Values**

## \$1,200k 900k 600k 300k 300k \$14 84 Age 45 54 64 74

### **Cumulative After Tax Distributions**

## Accumulation and Distribution Summary