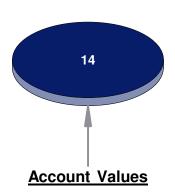

| 0                                    | 14                                       | 12                              | 7                                            | 6                                 | 7                                   | 14                                                   |

Capital Gains Tax: 20.00% Income Tax: 35.00%

Capital gains tax calculations are based upon a ratio of asset value to remaining cost basis in any given year.

<sup>\*</sup>The composite capital gains tax rate includes 50.00% short-term gains subject to ordinary income tax and 50.00% long-term gains subject to capital gains tax. The individual tax rates used to create the composite tax rate are:

<sup>\*\*</sup>Column (10) is reduced by a 1.50% management fee.

A Look at Year 40







### Accumulation and Distribution Summary

### **Cumulative Contributions**



### **Account Values**

## \$1,200k 900k 600k 300k 300k \$14 84 Age 45 54 64 74

### **Cumulative After Tax Distributions**



## Accumulation and Distribution Summary