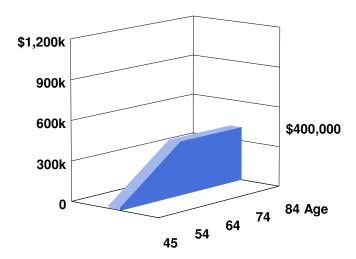

<sup>\*\*</sup>Column (10) is reduced by a 1.50% management fee.

A Look at Year 40

### Accumulation and Distribution Summary

## Accumulation and Distribution Summary